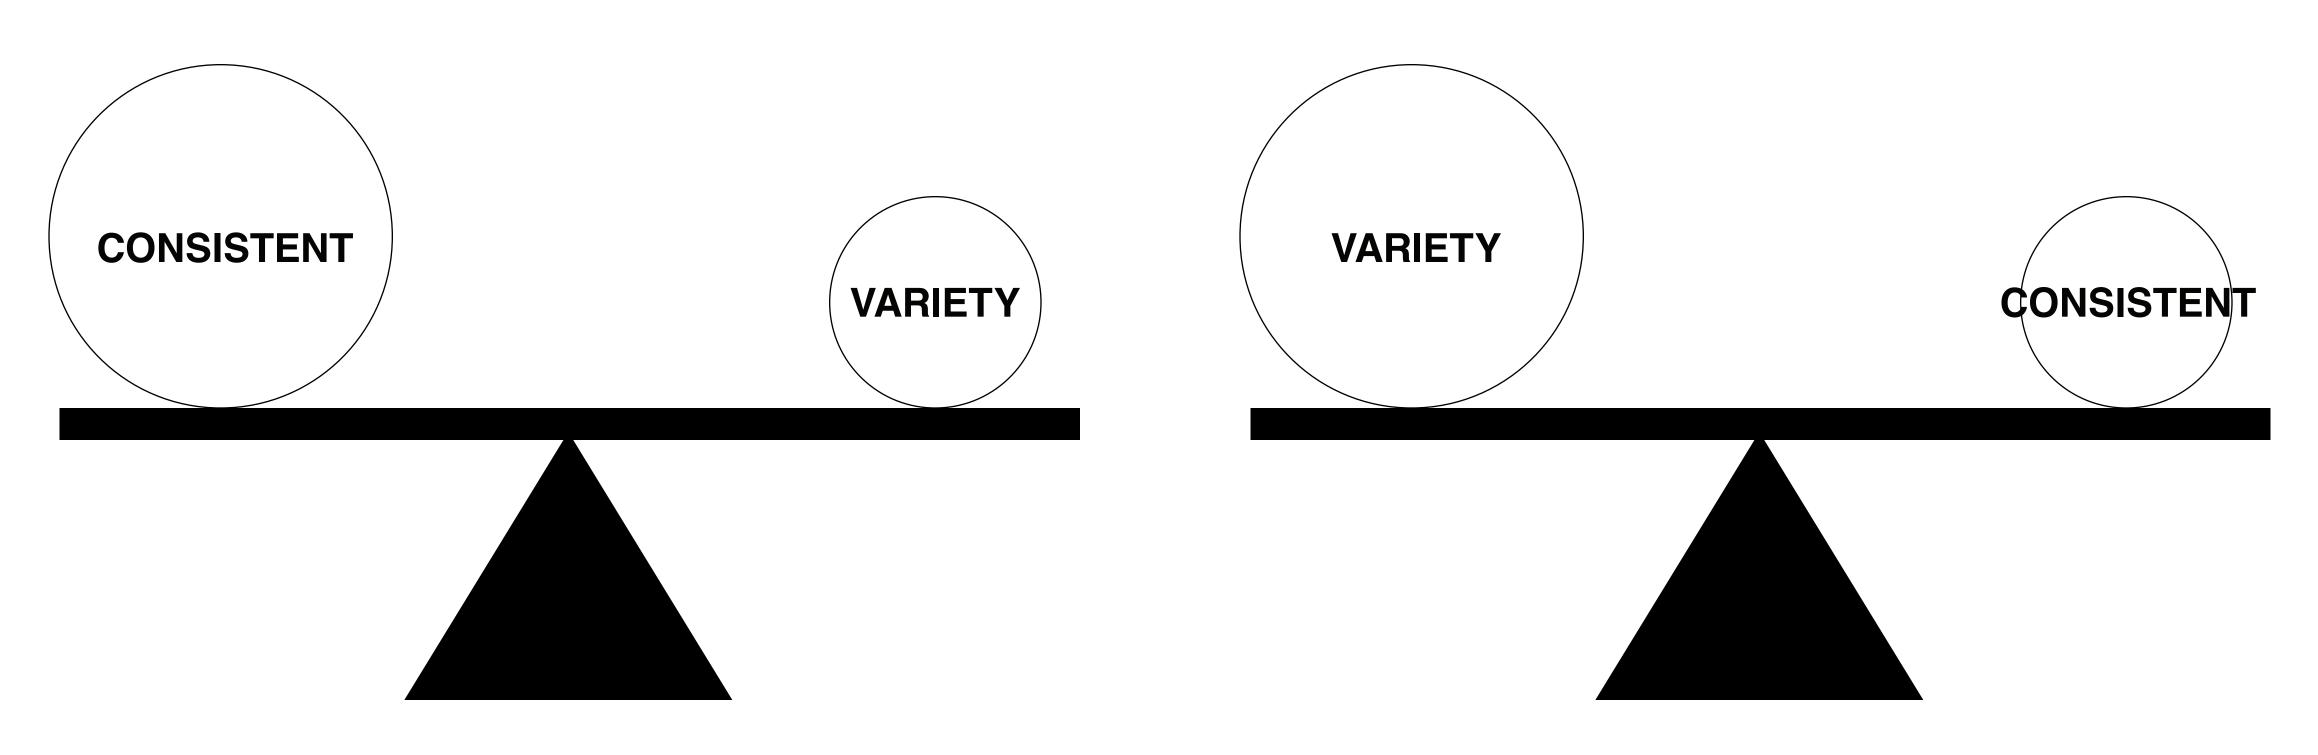

# Good layout is about balancing variety and consistency.

Too much variety and each page or spread has nothing to do with the previous pages.

Too much consistency and things get really boring.

## Every project has its own sweet spot between consistency & variety.

Instructional and informational materials should be more consistent.

Magazines can have more variety

## Every project has its own sweet spot between consistency & variety.

## Everything needs a bit of layout variety.

(Except maybe dictionaries)

#### Ways to add consistency

- Each page uses the same grid.
- Limited typographic palette
- Standardized graphic elements, such as rules, icons, image dimensions, etc.

#### Ways to add variety

- Varied placements
- Color changes
- Contrast in all varieties: color, size, shape, pace, etc.