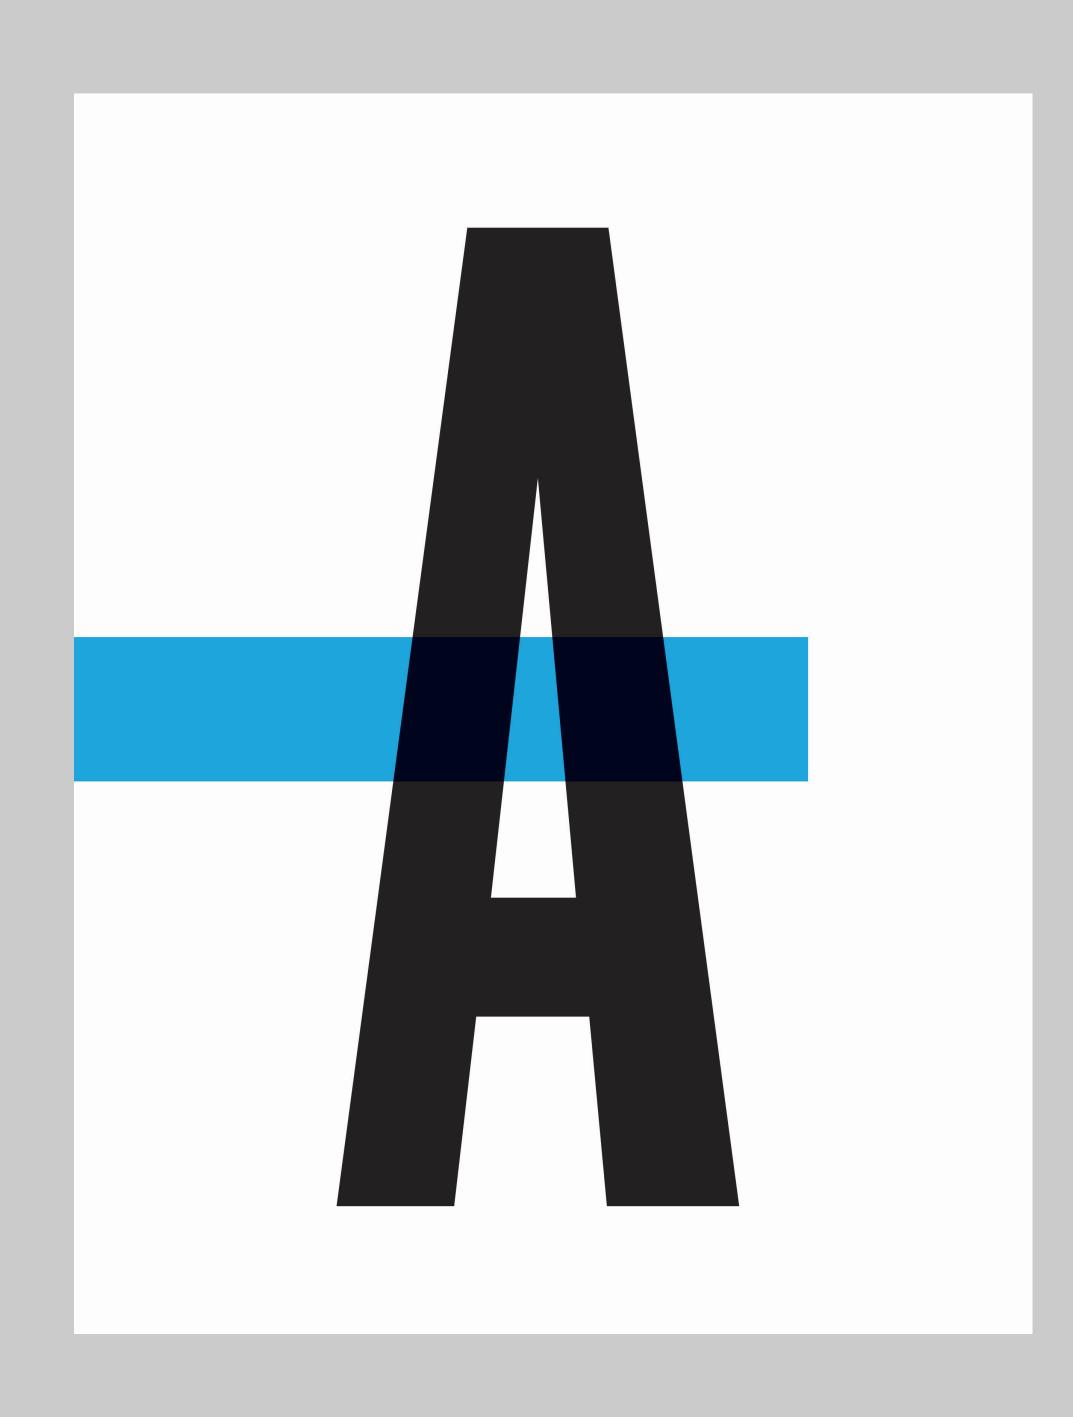

## Simple directional contrast

Not much here, but what makes this work?

Directional contrast (A is vertical, bar is horizontal) and size contrast.