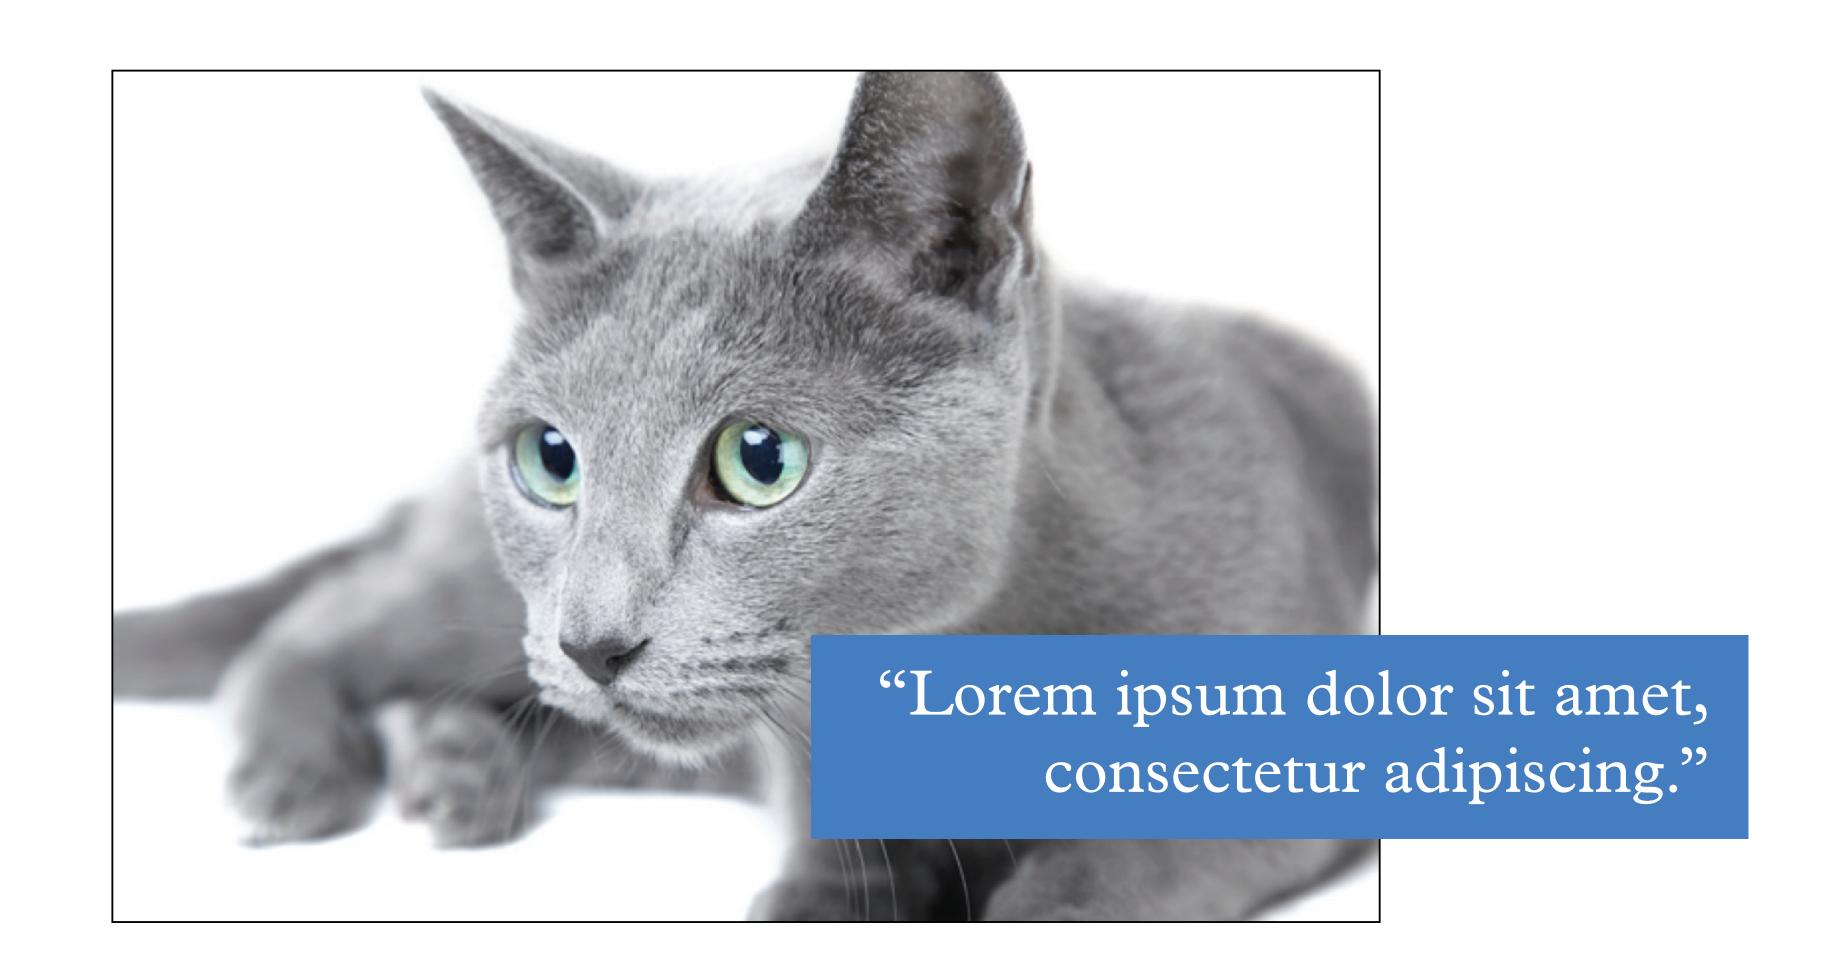

#### Objects in the layout have an implied movement.

**PHOTOGRAPH** 

vertical movement

"Lorem ipsum dolor sit amet, consectetur adipiscing elit."

PULL QUOTE
horizontal movement

Lorem ipsum dolor sit amet, consectetur adipiscing elit. Cras at facilisis nisi, finibus ultrices turpis. Vivamus ut enim in neque consequat rutrum. Etiam leo eros, mollis non gravida at, tincidunt ut quam. Vivamus sem est, pharetra ut velit convallis, aliquam dictum arcu. Nunc viverra ante at ipsum ultricies, id dapibus arcu gravida. Pellentesque pulvinar justo vitae porttitor convallis. Morbi viverra auctor ex, quis auctor urna condimentum sed. In tempor tortor at efficitur congue.