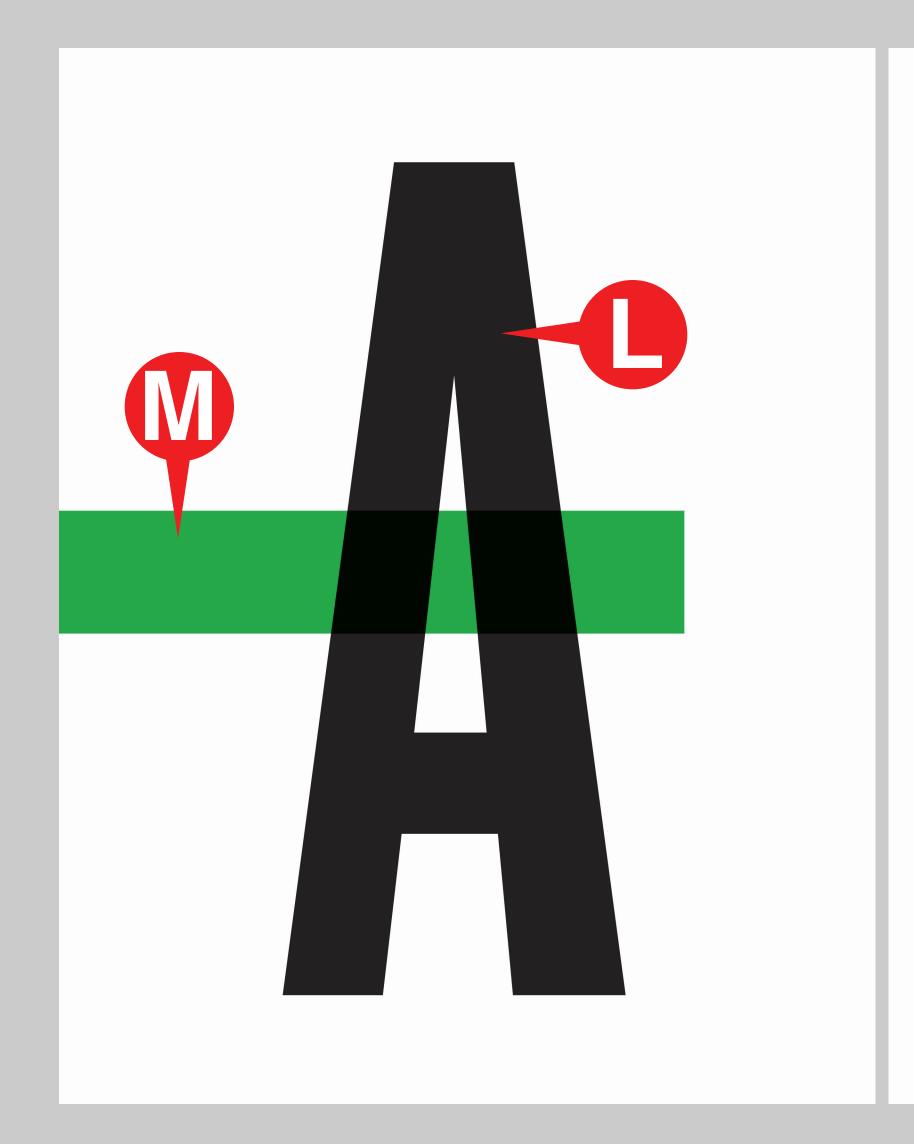

## Simple directional contrast

Not much here, but what makes this work?

Directional contrast (A is vertical, bar is horizontal) and size contrast.

## Size contrast

Most students do not use size contrast effectively. Learn this and instantly make your work better than most of your peers.

## DYNAMISMIS CONTRAST.