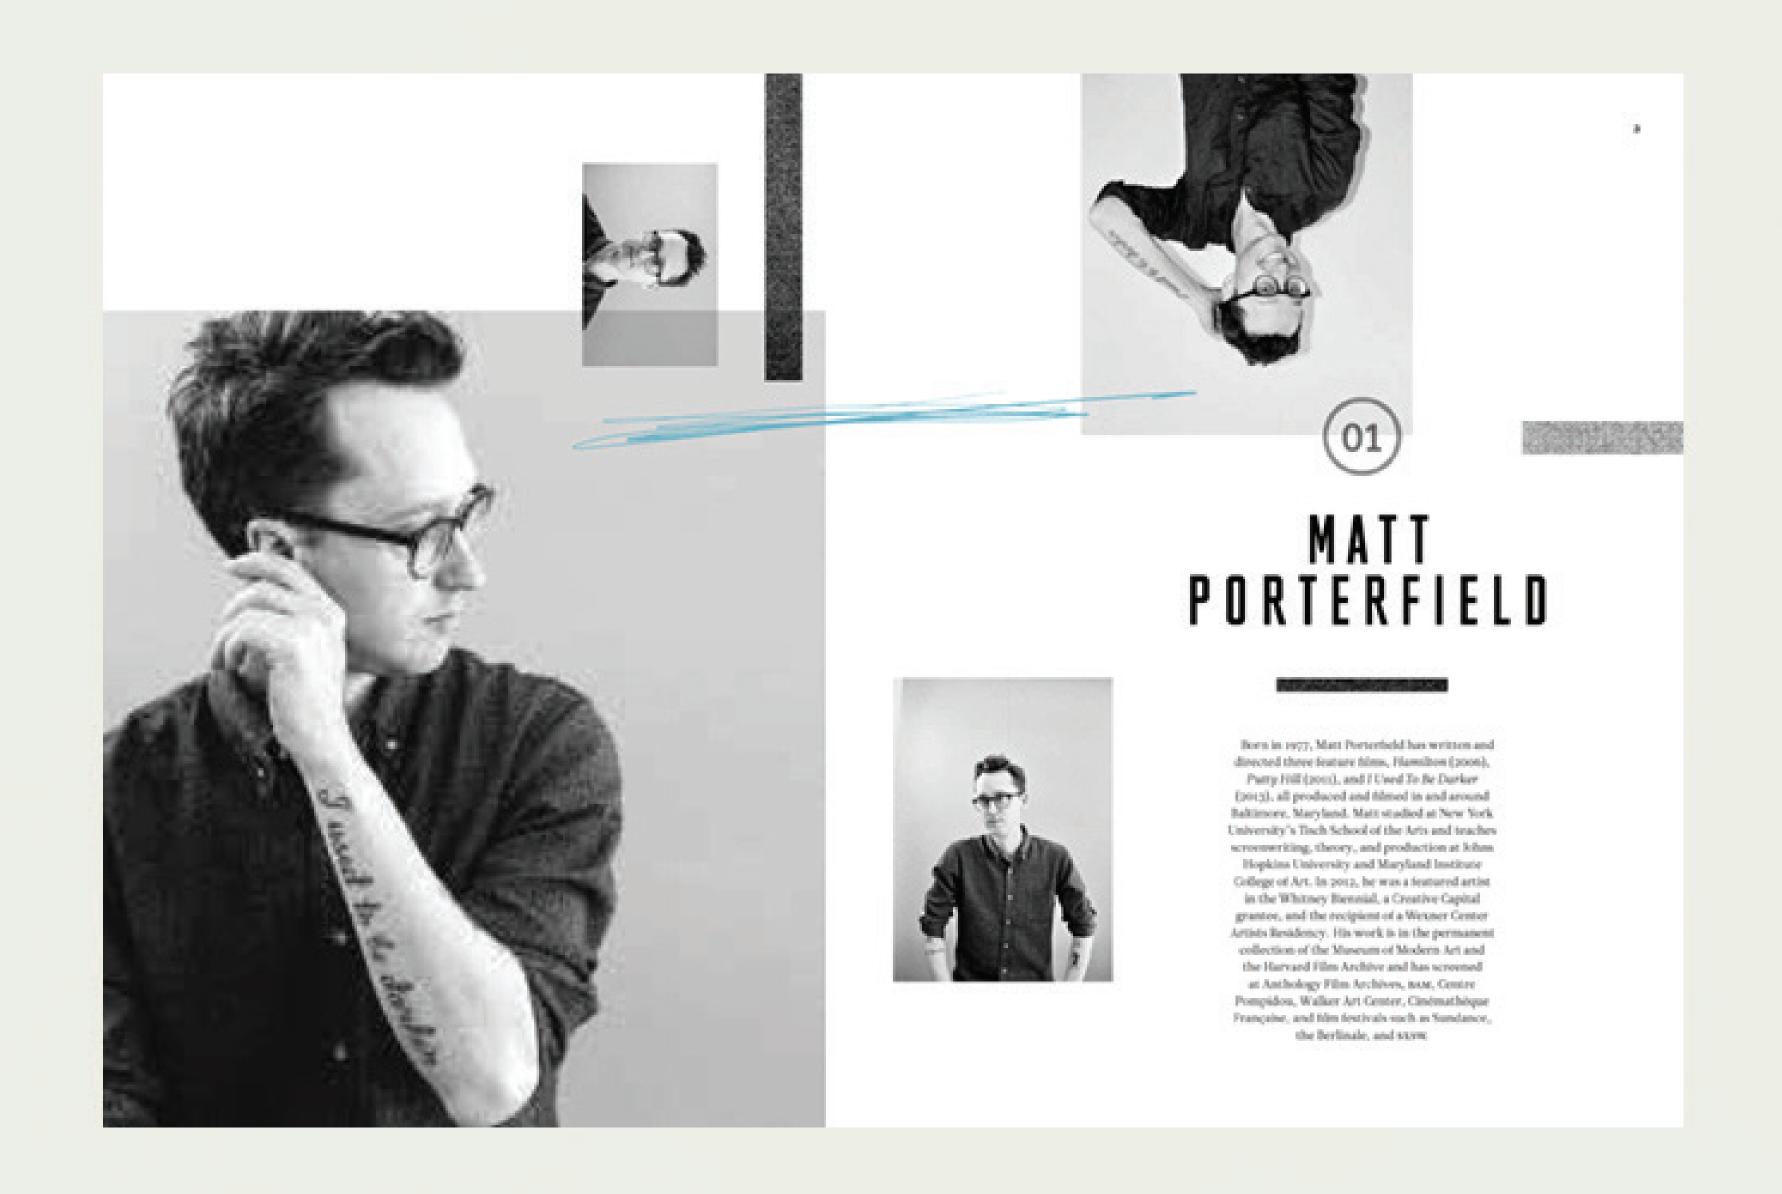

#### Use the bleed

How are bleeding elements used in this layout to make tension? Where is there directional contrast?

#### Whitespace

You don't need to fill every inch of the page. Give your elements room to breath—sometimes what's not there is more powerful than what is.

#### High contrast

Don't be afraid to make something really big or really small.
This is an easy way to create high impact and make a bold layout.